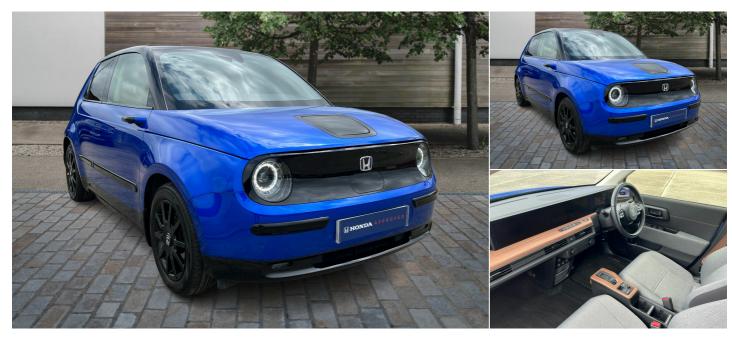

## 2020(70) Honda Honda E

35.5kWh Advance Hatchback 5dr Electric Auto (17in

Alloy) (154 ps) Automatic

|                                                |                                            | ψ           | Bì                                         | H            | 12                                              |
|------------------------------------------------|--------------------------------------------|-------------|--------------------------------------------|--------------|-------------------------------------------------|
| Registered                                     | Mileage                                    | Engine Size | Fuel Type                                  | Transmission | Fuel Consumption                                |
| 2020(70)                                       | 4,922 miles                                | N/A         | Electric                                   | Automatic    | N/A                                             |
| Features                                       |                                            |             |                                            |              |                                                 |
| Group                                          |                                            |             | Opening H                                  |              |                                                 |
| Group                                          |                                            |             | Opening H                                  | ours         |                                                 |
| Group<br>Barretts of Cante                     | erbury                                     |             | Monday                                     | ours         | 08:30 - 18:00                                   |
| Barretts of Cante                              | <b>erbury</b><br>y, Kent, CT1 1YY United K | ingdom      | Monday<br>Tuesday                          | ours         | 08:30 - 18:00                                   |
| Barretts of Cante                              | -                                          | ingdom      | Monday<br>Tuesday<br>Wednesday             | ours         | 08:30 - 18:00<br>08:30 - 18:00                  |
| Barretts of Canter<br>Vauxhall Road, Canterbur | -                                          | ingdom      | Monday<br>Tuesday<br>Wednesday<br>Thursday | ours         | 08:30 - 18:00                                   |
| Barretts of Canter<br>Vauxhall Road, Canterbur | -                                          | ingdom      | Monday<br>Tuesday<br>Wednesday             | ours         | 08:30 - 18:00<br>08:30 - 18:00<br>08:30 - 18:00 |