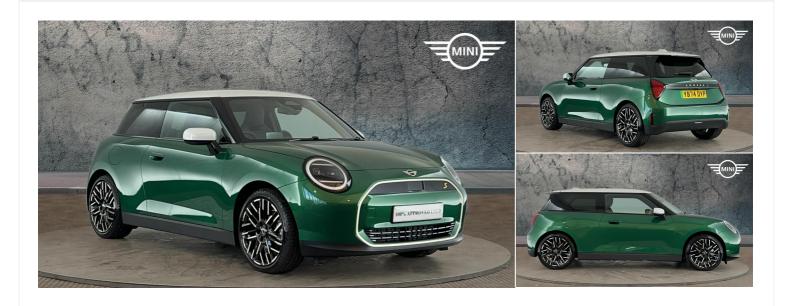

# 2024(74) MINI Cooper

£26,495

SE 54.2kWh Exclusive Hatchback 3dr Electric Auto (218

ps) Automatic

Registered 2024(74)

Mileage 900 miles Engine Size N/A Fuel Type Electric **Transmission**Automatic

Fuel Consumption N/A