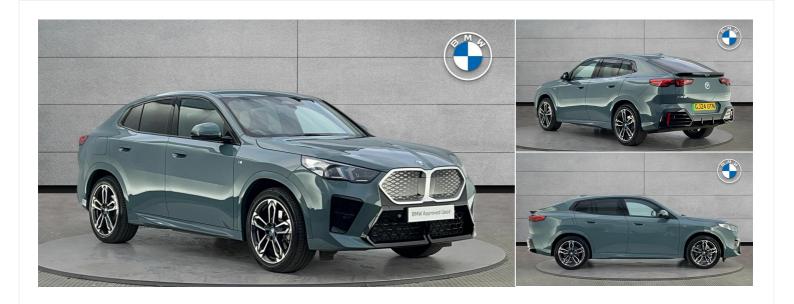

# 2024(24) BMW Ix2

£37,490

30 66.5kWh M Sport SUV 5dr Electric Auto xDrive (11kW

Charger) (313 ps) Automatic

Registered 2024(24)

**Mileage** 9,486 miles

Engine Size N/A Fuel Type Electric **Transmission**Automatic