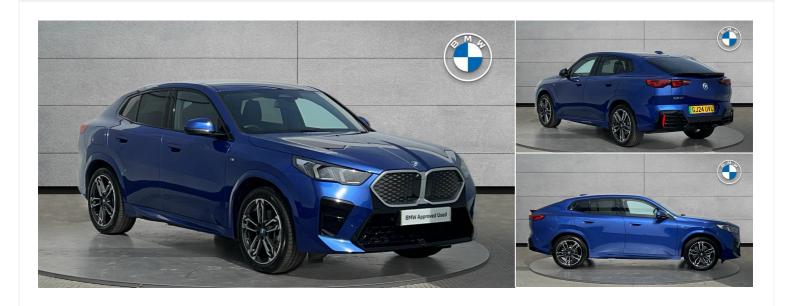

# 2024(24) BMW Ix2

£36,990

30 66.5kWh M Sport SUV 5dr Electric Auto xDrive (11kW

Charger) (313 ps) Automatic

Registered 2024(24)

Mileage 10,070 miles Engine Size N/A Fuel Type Electric **Transmission**Automatic