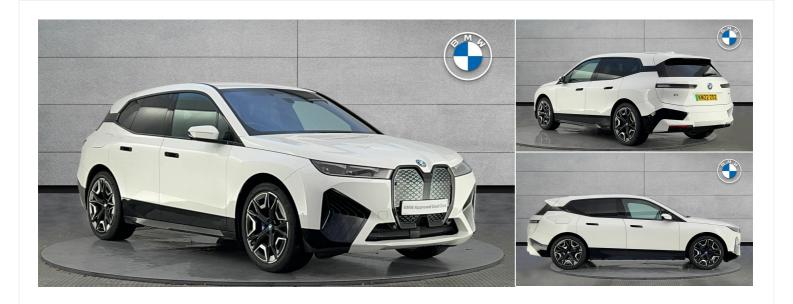

# 2022(22) BMW iX

£35,495

40 76.6kWh M Sport SUV 5dr Electric Auto xDrive (326

ps) Automatic

Registered 2022(22)

Mileage

22,717 miles

Engine Size N/A Fuel Type Electric **Transmission**Automatic