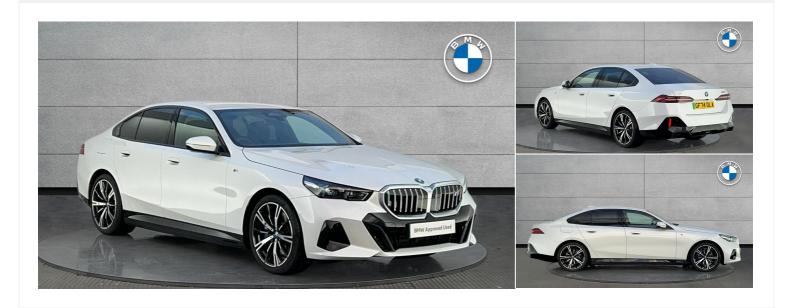

BMW i5 £45,990

40 83.9kWh M Sport Auto eDrive 4dr (11kW Charger)

**Automatic** 

Registered New Mileage 7,814 miles Engine Size N/A Fuel Type Electric **Transmission**Automatic

Fuel Consumption N/A