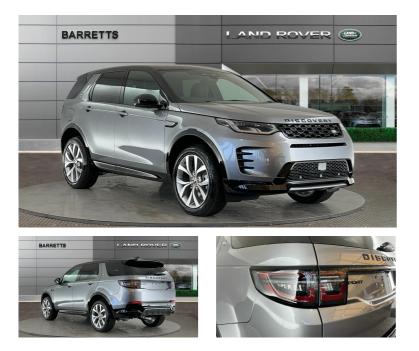

# Land Rover Discovery Sport DISCOVERY SPORT D200 2.0D AWD Auto Dynamic HSE 25.5MY Now £53,986

## Description

Land Rover Discovery Sport DISCOVERY SPORT D200 2.0D AWD Auto Dynamic HSE 25.5MY available now at Barretts Land Rover Cantabury. This Land Rover comes fully equipped with Fixed Panoramic Roof, 11.4in Touchscreen, Wireless Device Charging, Rear View Camera, ACC -Adaptive Cruise Control, . Our Discovery Sport has been through a detailed mechanical and safety inspection. Please get in touch today where we will answer any questions, can provide a personalised video, and arrange an appointment.Welcome to Barretts of Canterbury Limited, a distinguished name in the automotive industry since 1902. Steeped in tradition and family values, our company has remained under the dedicated stewardship of the same family for over a century. Our enduring commitment to excellence and unwavering focus on customer satisfaction have made us a trusted choice for generations.Founded on the principles of integrity, reliability, and a passion for automobiles, Barretts of Canterbury Limited has consistently delivered an unparalleled car-buying experience. As a family-run business, we understand the importance of building lasting relationships with our customers.