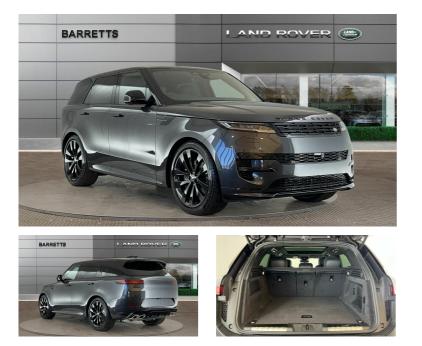

## Description

Land Rover Range Rover Sport RR SPORT P530 4.4P Autobiography 25MY available now at Barretts Land Rover Cantabury. This Land Rover comes fully equipped with Sliding panoramic roof , Meridian 3D Surround Sound System , Wireless Device Charging with Phone Signal Booster , 3D Surround Camera , 13.1in Touchscreen , . Our Range Rover Sport has been through a detailed mechanical and safety inspection. Please get in touch today where we will answer any questions, can provide a personalised video, and arrange an appointment.Welcome to Barretts of Canterbury Limited, a distinguished name in the automotive industry since 1902. Steeped in tradition and family values, our company has remained under the dedicated stewardship of the same family for over a century. Our enduring commitment to excellence and unwavering focus on customer satisfaction have made us a trusted choice for generations.Founded on the principles of integrity, reliability, and a passion for automobiles, Barretts of Canterbury Limited has consistently delivered an unparalleled car-buying experience. As a family-run business, we understand the importance of building lasting relationships with our customers.