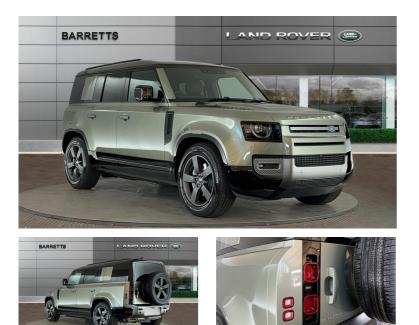

## Description

Land Rover Defender Defender 110 D350 3.0D X-Dynamic HSE 25.5MY available now at Barretts Land Rover Cantabury. This Land Rover comes fully equipped with Sliding panoramic roof , 11.4in Touchscreen , Meridian Surround Sound System , Wireless Device Charging , 3D Surround Camera , . Our Defender has been through a detailed mechanical and safety inspection. Please get in touch today where we will answer any questions, can provide a personalised video, and arrange an appointment.Welcome to Barretts of Canterbury Limited, a distinguished name in the automotive industry since 1902. Steeped in tradition and family values, our company has remained under the dedicated stewardship of the same family for over a century. Our enduring commitment to excellence and unwavering focus on customer satisfaction have made us a trusted choice for generations.Founded on the principles of integrity, reliability, and a passion for automobiles, Barretts of Canterbury Limited has consistently delivered an unparalleled car-buying experience. As a family-run business, we understand the importance of building lasting relationships with our customers.