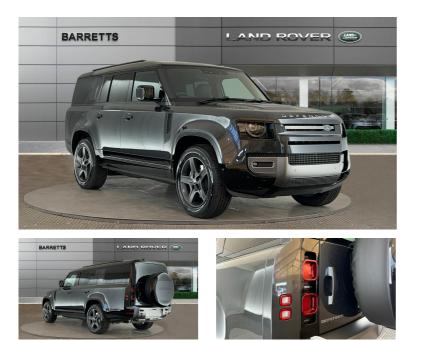

# Land Rover Defender Defender 130 D350 3.0D X-Dynamic SE 25.5MY

## Description

Land Rover Defender Defender 130 D350 3.0D X-Dynamic SE 25.5MY available now at Barretts Land Rover Cantabury. This Land Rover comes fully equipped with Sliding panoramic roof , 11.4in Touchscreen , Meridian Sound System , Wireless Device Charging , 3D Surround Camera , . Our Defender has been through a detailed mechanical and safety inspection. Please get in touch today where we will answer any questions, can provide a personalised video, and arrange an appointment.Welcome to Barretts of Canterbury Limited, a distinguished name in the automotive industry since 1902. Steeped in tradition and family values, our company has remained under the dedicated stewardship of the same family for over a century. Our enduring commitment to excellence and unwavering focus on customer satisfaction have made us a trusted choice for generations.Founded on the principles of integrity, reliability, and a passion for automobiles, Barretts of Canterbury Limited has consistently delivered an unparalleled car-buying experience. As a family-run business, we understand the importance of building lasting relationships with our customers.