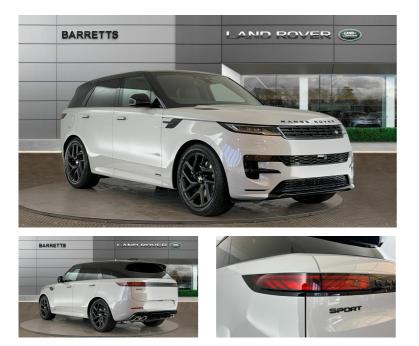

## Land Rover Range Rover Sport P530 4.4P Autobiography - UK 25MY

### Overview

| Registration  | Registered    | Fuel Type | Tax Band | Colour | Engine Size |
|---------------|---------------|-----------|----------|--------|-------------|
| N/A           | New           | Petrol    | N/A      | Grey   | 4.4         |
| Interior Trim | Fuel          |           |          |        |             |
| N/A           | Consumption   | n         |          |        |             |
|               | 24.9          |           |          |        |             |
|               | milesPerGallo | on        |          |        |             |

### Description

Land Rover Range Rover Sport 12: RR SPORT P530 4.4P Autobiography - UK 25MY (AW461/351YG) available now at Barretts Land Rover Cantabury. This Land Rover comes fully equipped with Sliding panoramic roof , Meridian 3D Surround Sound System , Wireless Device Charging with Phone Signal Booster , 3D Surround Camera , 13.1in Touchscreen , . Our Range Rover Sport has been through a detailed mechanical and safety inspection. Please get in touch today where we will answer any questions, can provide a personalised video, and arrange an appointment.Welcome to Barretts of Canterbury Limited, a distinguished name in the automotive industry since 1902. Steeped in tradition and family values, our company has remained under the dedicated stewardship of the same family for over a century. Our enduring commitment to excellence and unwavering focus on customer satisfaction have made us a trusted choice for generations.Founded on the principles of integrity, reliability, and a passion for automobiles, Barretts of Canterbury Limited has consistently delivered an unparalleled car-buying experience. As a family-run business, we understand the importance of building lasting relationships with our customers.