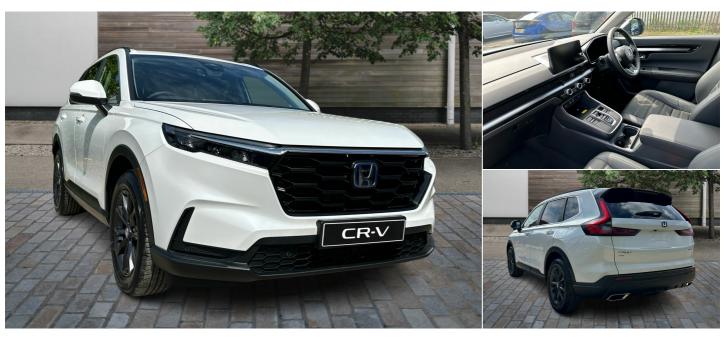

## Honda CR-V

2.0 h i-MMD Elegance eCVT 4WD Euro 6 (s/s) 5dr 2l

## Automatic

| Registered<br>New                                                         | Mileage<br>0 miles | Engine Size | <b>Fuel Type</b><br>Petrol Hybrid                                                               | <b>Transmission</b><br>Automatic | <b>Tuel Consumption</b><br>42.8 miles PerGallon                                                              |
|---------------------------------------------------------------------------|--------------------|-------------|-------------------------------------------------------------------------------------------------|----------------------------------|--------------------------------------------------------------------------------------------------------------|
| Features                                                                  |                    |             |                                                                                                 |                                  |                                                                                                              |
| Honda<br>Barretts of Canter<br>Vauxhall Road, Canterbury,<br>01227 866266 | -                  | ſingdom     | <b>Opening Ho</b><br>Monday<br>Tuesday<br>Wednesday<br>Thursday<br>Friday<br>Saturday<br>Sunday | ours                             | 08:30 - 18:00<br>08:30 - 18:00<br>08:30 - 18:00<br>08:30 - 18:00<br>08:30 - 18:00<br>09:00 - 17:00<br>Closed |