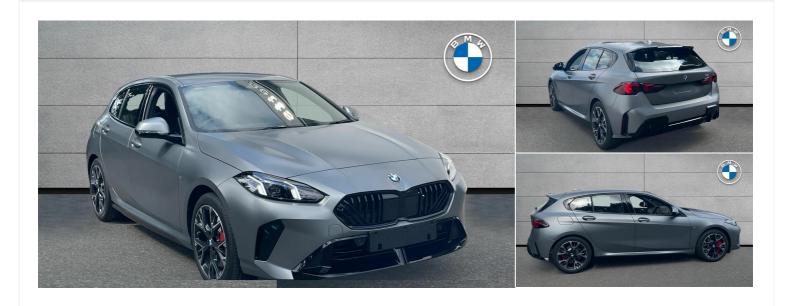

BMW 1 Series £35,390

1.5 120i MHT M Sport DCT Euro 6 (s/s) 5dr 1.5l

#### **Automatic**















Registered New Mileage 0 miles Engine Size

Fuel Type
Petrol Hybrid

**Transmission**Automatic

**Fuel Consumption** 53.0 miles PerGallon

## **Features**

### **BMW**

## **Barretts of Canterbury**

The Boulevard, Orbital Park, Ashford, Kent, TN24 0GA United Kingdom  $01233\ 500555$ 



# **Opening Hours**

| Monday    | 08:00 - 18:00 |
|-----------|---------------|
| Tuesday   | 08:00 - 18:00 |
| Wednesday | 08:00 - 18:00 |
| Thursday  | 08:00 - 18:00 |
| Friday    | 08:00 - 18:00 |
| Saturday  | 09:00 - 17:00 |
| Sunday    | Closed        |
|           |               |

Every effort has been made to ensure the accuracy of the information above, however, errors may occur. Do not rely entirely on this information but check about items which may affect your decision to purch