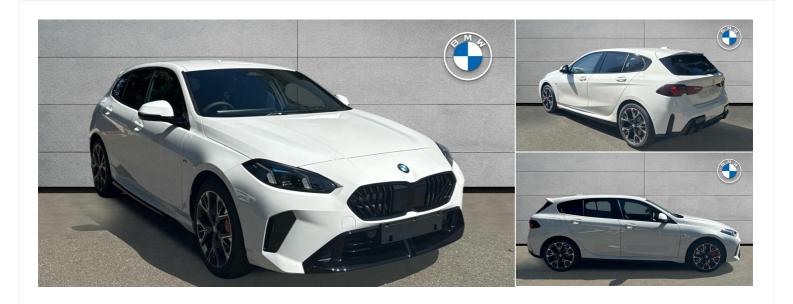

BMW 1 Series £34,990

1.5 120i MHT M Sport DCT Euro 6 (s/s) 5dr 1.5l

#### **Automatic**















Registered New Mileage 0 miles Engine Size

Fuel Type
Petrol Hybrid

**Transmission**Automatic

**Fuel Consumption** 53.0 miles PerGallon

## **Features**

### **BMW**

## **Barretts of Canterbury**

The Boulevard, Orbital Park, Ashford, Kent, TN24 0GA United Kingdom  $01233\ 500555$ 



# **Opening Hours**

| Monday    | 08:00 - 18:00 |
|-----------|---------------|
| Tuesday   | 08:00 - 18:00 |
| Wednesday | 08:00 - 18:00 |
| Thursday  | 08:00 - 18:00 |
| Friday    | 08:00 - 18:00 |
| Saturday  | 09:00 - 17:00 |
| Sunday    | Closed        |

Every effort has been made to ensure the accuracy of the information above, however, errors may occur. Do not rely entirely on this information but check about items which may affect your decision to purchase.