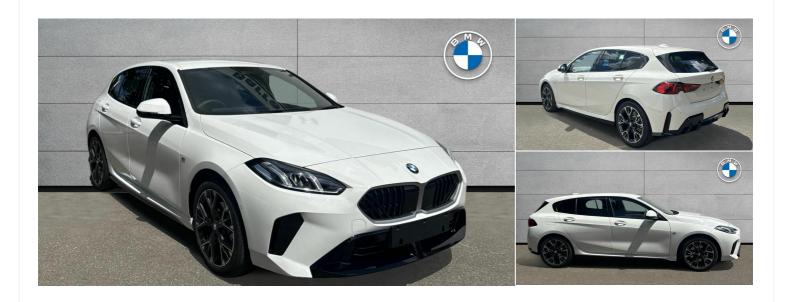

BMW 1 Series £31,990

1.5 120i MHT M Sport DCT Euro 6 (s/s) 5dr 1.5l

#### **Automatic**















Registered New Mileage 0 miles Engine Size

Fuel Type
Petrol Hybrid

**Transmission**Automatic

**Fuel Consumption** 53.0 miles PerGallon

## **Features**

### **BMW**

## **Barretts of Canterbury**

The Boulevard, Orbital Park, Ashford, Kent, TN24 0GA United Kingdom  $01233\ 500555$ 



# **Opening Hours**

| Monday    | 08:00 - 18:00 |
|-----------|---------------|
| Tuesday   | 08:00 - 18:00 |
| Wednesday | 08:00 - 18:00 |
| Thursday  | 08:00 - 18:00 |
| Friday    | 08:00 - 18:00 |
| Saturday  | 09:00 - 17:00 |
| Sunday    | Closed        |
|           |               |

Every effort has been made to ensure the accuracy of the information above, however, errors may occur. Do not rely entirely on this information but check about items which may affect your decision to purch