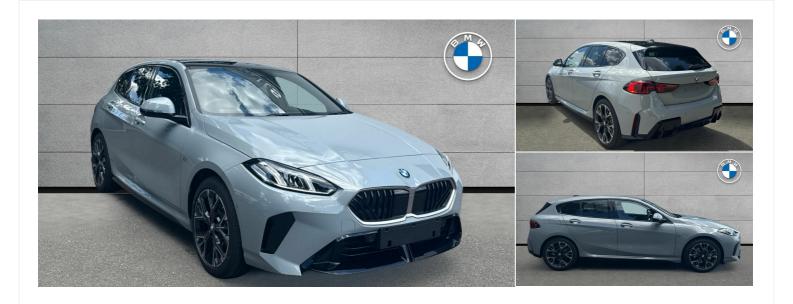

BMW 1 Series £33,490

1.5 120i MHT M Sport DCT Euro 6 (s/s) 5dr 1.5l

#### **Automatic**















Registered

New

Mileage 0 miles

Engine Size

ize

Fuel Type
Petrol Hybrid

**Transmission**Automatic

**Fuel Consumption** 53.0 miles PerGallon

## **Features**

### **BMW**

## **Barretts of Canterbury**

The Boulevard, Orbital Park, Ashford, Kent, TN24 0GA United Kingdom  $01233\ 500555$ 



# **Opening Hours**

| Monday    | 08:00 - 18:00 |
|-----------|---------------|
| Tuesday   | 08:00 - 18:00 |
| Wednesday | 08:00 - 18:00 |
| Thursday  | 08:00 - 18:00 |
| Friday    | 08:00 - 18:00 |
| Saturday  | 09:00 - 17:00 |
| Sunday    | Closed        |

Every effort has been made to ensure the accuracy of the information above, however, errors may occur. Do not rely entirely on this information but check about items which may affect your decision to purchase.