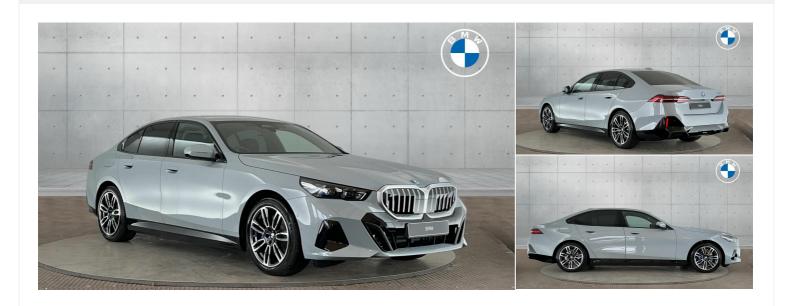

BMW i5 £63,998

40 83.9kWh M Sport Auto eDrive 4dr (11kW Charger)

#### **Automatic**















Registered New Mileage 0 miles Engine Size N/A Fuel Type Electric **Transmission**Automatic

Fuel Consumption N/A

## **Features**

### **BMW**

## **Barretts of Canterbury**

Broad Oak Road, Canterbury, Kent, CT2 7PX United Kingdom





# **Opening Hours**

| Monday    | 08:00 - 18:00 |
|-----------|---------------|
| Tuesday   | 08:00 - 18:00 |
| Wednesday | 08:00 - 18:00 |
| Thursday  | 08:00 - 18:00 |
| Friday    | 08:00 - 18:00 |
| Saturday  | 09:00 - 17:00 |
| Sunday    | Closed        |
|           |               |

Every effort has been made to ensure the accuracy of the information above, however, errors may occur. Do not rely entirely on this information but check about items which may affect your decision to purchase.