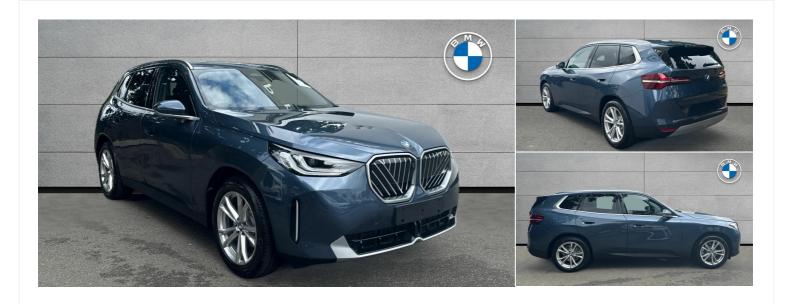

BMW X3 £55,995

2.0 30e 22.7kWh xLine Auto xDrive Euro 6 (s/s) 5dr 2l

#### **Automatic**















Registered New Mileage 0 miles Engine Size

**Fuel Type**Petrol Plug-in Hybrid

**Transmission**Automatic

Fuel Consumption
100.9 miles Per Gallon

## **Features**

### **BMW**

## **Barretts of Canterbury**

The Boulevard, Orbital Park, Ashford, Kent, TN24 0GA United Kingdom  $01233\ 500555$ 



# **Opening Hours**

| Monday    | 08:00 - 18:00 |
|-----------|---------------|
| Tuesday   | 08:00 - 18:00 |
| Wednesday | 08:00 - 18:00 |
| Thursday  | 08:00 - 18:00 |
| Friday    | 08:00 - 18:00 |
| Saturday  | 09:00 - 17:00 |
| Sunday    | Closed        |
|           |               |

Every effort has been made to ensure the accuracy of the information above, however, errors may occur. Do not rely entirely on this information but check about items which may affect your decision