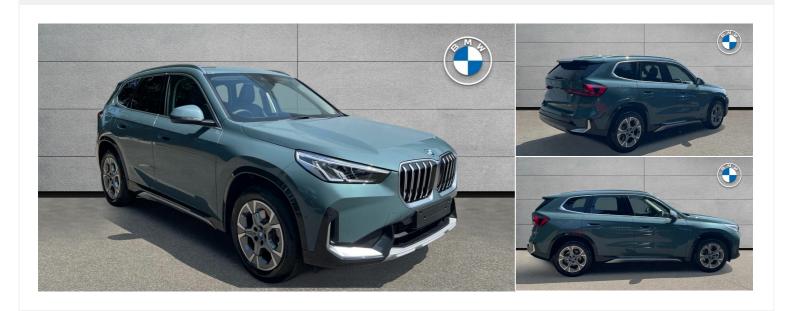

BMW X1 £41,995

## xDrive25e xLine 1.5l Automatic

Registered

Mileage 0 miles Engine Size

1.5 l

**Fuel Type**Petrol Plug-in Hybrid

Transmission
Automatic

**Fuel Consumption** 353.1 miles PerGallon

**Features** 