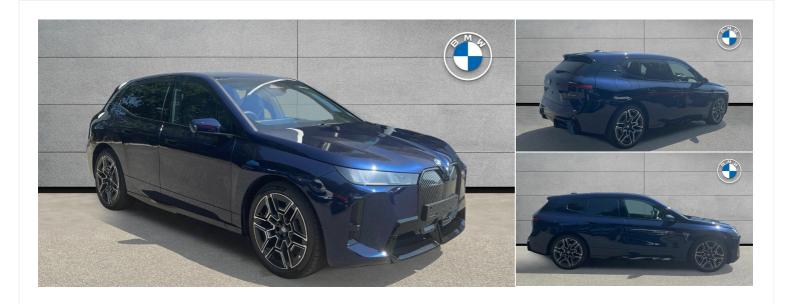

**BMW iX** £69,995

45 100.6kWh M Sport Auto xDrive 5dr (11kW Charger)

#### **Automatic**















Registered New Mileage 0 miles Engine Size N/A Fuel Type Electric **Transmission**Automatic

Fuel Consumption N/A

## **Features**

### **BMW**

## **Barretts of Canterbury**

The Boulevard, Orbital Park, Ashford, Kent, TN24 0GA United Kingdom  $01233\ 500555$ 



# **Opening Hours**

| Monday    | 08:00 - 18:00 |
|-----------|---------------|
| Tuesday   | 08:00 - 18:00 |
| Wednesday | 08:00 - 18:00 |
| Thursday  | 08:00 - 18:00 |
| Friday    | 08:00 - 18:00 |
| Saturday  | 09:00 - 17:00 |
| Sunday    | Closed        |

Every effort has been made to ensure the accuracy of the information above, however, errors may occur. Do not rely entirely on this information but check about items which may affect your decision to purchase.