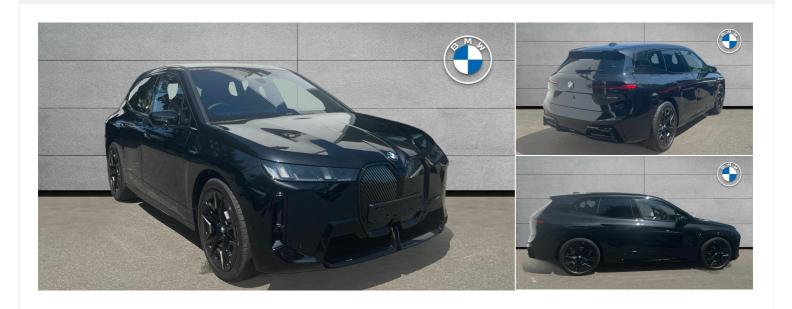

BMW iX £92,990

### **60 M Sport Automatic**

Registered

Mileage 0 miles **Engine Size** N/A Fuel Type Electric Transmission
Automatic

Fuel Consumption N/A