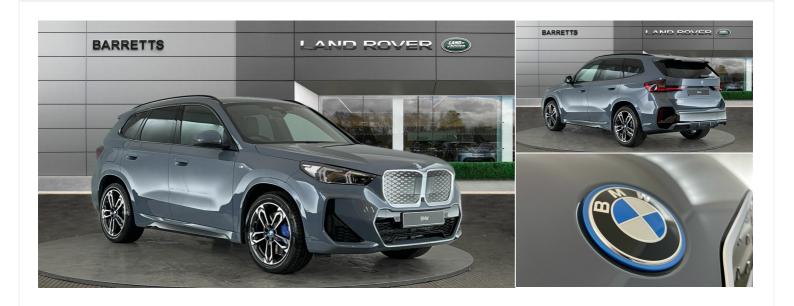

BMW lx1 £49,998

30 66.5kWh M Sport Auto xDrive 5dr (11kW Charger)

#### **Automatic**







Mileage

0 miles









Registered New

Engine Size

Fuel Type Electric **Transmission**Automatic

Fuel Consumption N/A

## **Features**

### **BMW**

## **Barretts of Canterbury**

Broad Oak Road, Canterbury, Kent, CT2 7PX United Kingdom





# **Opening Hours**

| Monday    | 08:00 - 18:00 |
|-----------|---------------|
| Tuesday   | 08:00 - 18:00 |
| Wednesday | 08:00 - 18:00 |
| Thursday  | 08:00 - 18:00 |
| Friday    | 08:00 - 18:00 |
| Saturday  | 09:00 - 17:00 |
| Sunday    | Closed        |

Every effort has been made to ensure the accuracy of the information above, however, errors may occur. Do not rely entirely on this information but check about items which may affect your decision to purchase.