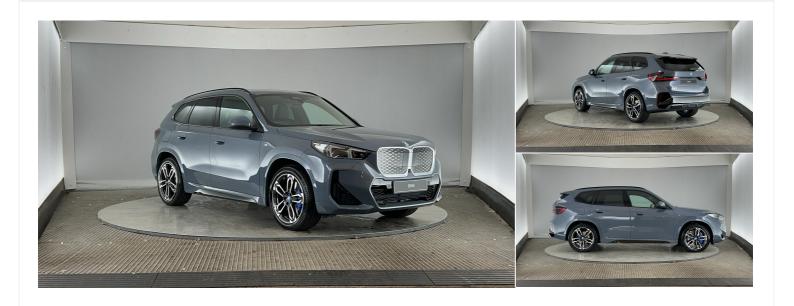

BMW lx1 £54,394

30 66.5kWh M Sport Auto xDrive 5dr (11kW Charger)

**Automatic** 

Registered New Mileage 0 miles Engine Size N/A Fuel Type Electric **Transmission**Automatic

Fuel Consumption N/A