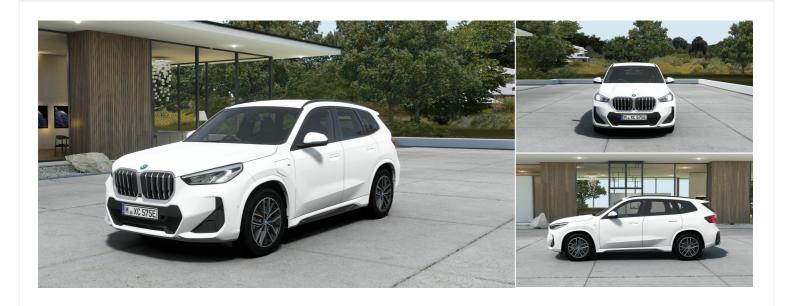

BMW X1 £48,960

1.5 30e 16.3kWh M Sport DCT xDrive Euro 6 (s/s) 5dr

1.51 Automatic

Registered New Mileage 0 miles **Engine Size** 

1.5 I

Fuel Type

Petrol Plug-in Hybrid

Transmission
Automatic