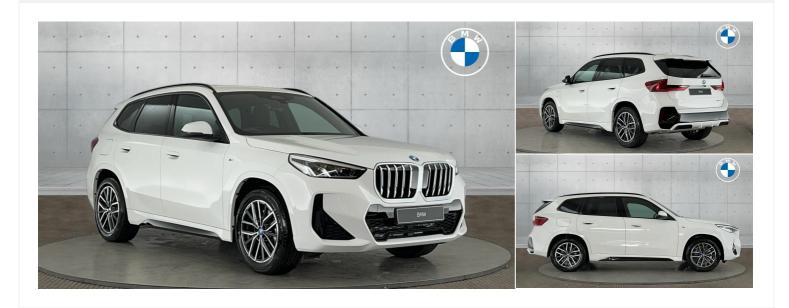

# BMW X1 £51,055

1.5 30e 16.3kWh M Sport DCT xDrive Euro 6 (s/s) 5dr

1.51 Automatic

Registered New Mileage 0 miles **Engine Size** 

1.5 |

Fuel Type

Petrol Plug-in Hybrid

**Transmission**Automatic