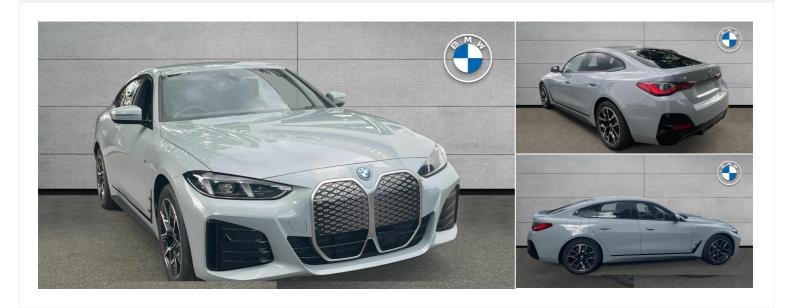

BMW i4 £43,990

35 70.2kWh M Sport Gran Coupe Auto eDrive 5dr

#### **Automatic**















Registered New Mileage 0 miles Engine Size N/A Fuel Type Electric **Transmission**Automatic

Fuel Consumption N/A

## **Features**

### **BMW**

## **Barretts of Canterbury**

The Boulevard, Orbital Park, Ashford, Kent, TN24 0GA United Kingdom  $01233\ 500555$ 



# **Opening Hours**

| Monday    | 08:00 - 18:00 |
|-----------|---------------|
| Tuesday   | 08:00 - 18:00 |
| Wednesday | 08:00 - 18:00 |
| Thursday  | 08:00 - 18:00 |
| Friday    | 08:00 - 18:00 |
| Saturday  | 09:00 - 17:00 |
| Sunday    | Closed        |

Every effort has been made to ensure the accuracy of the information above, however, errors may occur. Do not rely entirely on this information but check about items which may affect your decision to purchase.