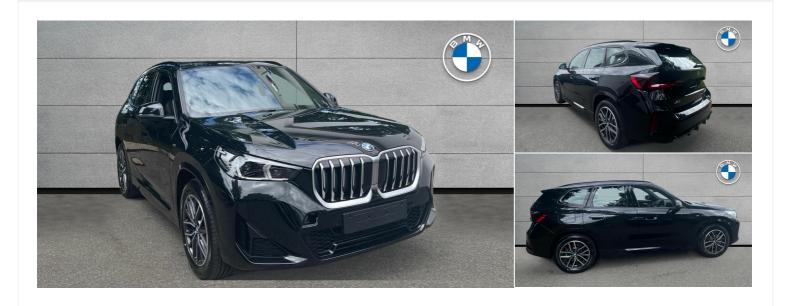

BMW X1 £50,490

1.5 30e 16.3kWh M Sport DCT xDrive Euro 6 (s/s) 5dr

1.51 Automatic

Registered New Mileage 0 miles Engine Size

**Fuel Type**Petrol Plug-in Hybrid

Transmission
Automatic

**Fuel Consumption** 353.1 miles PerGallon