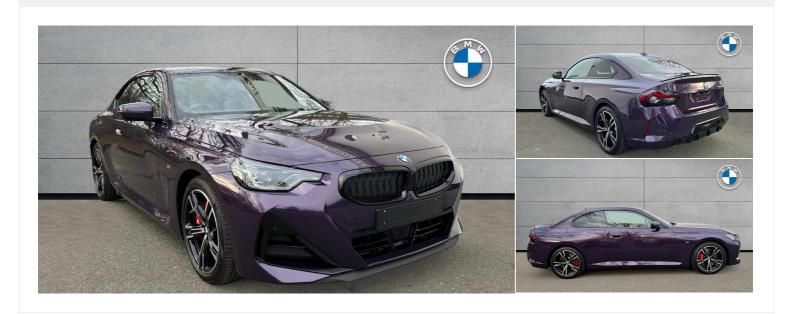

BMW 2 Series £38,990

2.0 220i M Sport Auto Euro 6 (s/s) 2dr 2l Automatic

Registered

Mileage 0 miles Engine Size

Fuel Type Petrol

pe Transmission

Automatic

Fuel Consumption 44.1 miles PerGallon