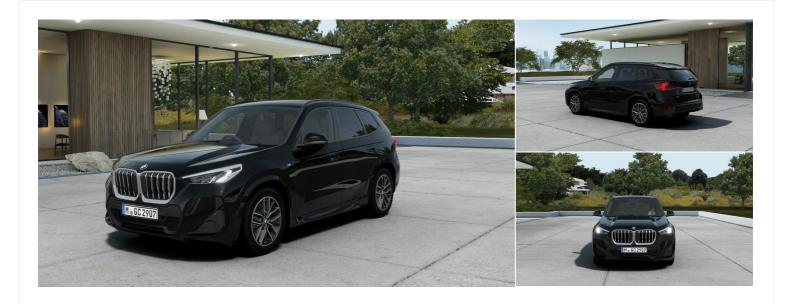

BMW X1 £39,883

1.5 20i MHT M Sport DCT sDrive Euro 6 (s/s) 5dr 1.5l

#### **Automatic**

Registered New Mileage 0 miles Engine Size

Fuel Type
Petrol Hybrid

**Transmission**Automatic

**Fuel Consumption** 48.7 miles PerGallon