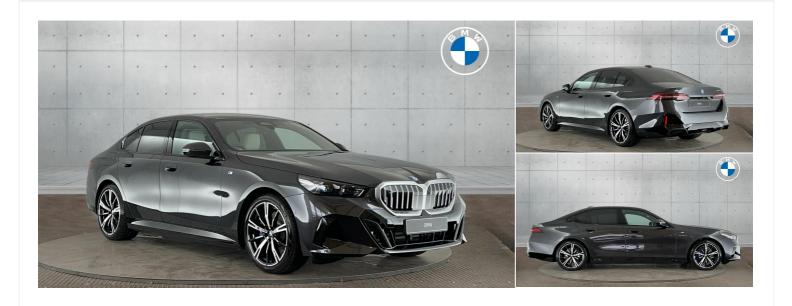

BMW i5 £69,928

40 83.9kWh M Sport Auto eDrive 4dr (11kW Charger)

#### **Automatic**















Registered New Mileage 0 miles Engine Size N/A Fuel Type Electric **Transmission**Automatic

Fuel Consumption N/A

## **Features**

### **BMW**

## **Barretts of Canterbury**

Broad Oak Road, Canterbury, Kent, CT2 7PX United Kingdom





# **Opening Hours**

| Monday    | 08:00 - 18:00 |
|-----------|---------------|
| Tuesday   | 08:00 - 18:00 |
| Wednesday | 08:00 - 18:00 |
| Thursday  | 08:00 - 18:00 |
| Friday    | 08:00 - 18:00 |
| Saturday  | 09:00 - 17:00 |
| Sunday    | Closed        |
|           |               |

Every effort has been made to ensure the accuracy of the information above, however, errors may occur. Do not rely entirely on this information but check about items which may affect your decision to purchase.