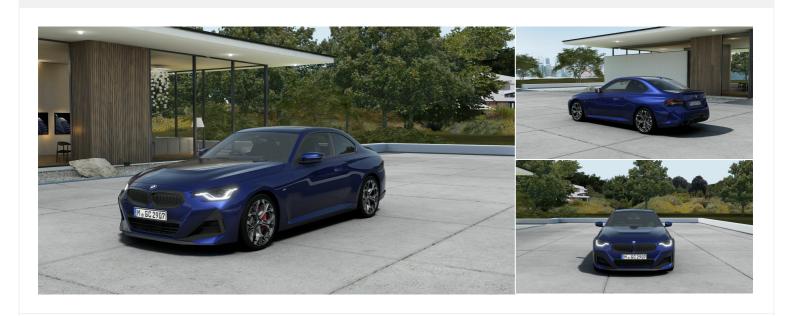

BMW 2 Series £40,995

2.0 220i M Sport Auto Euro 6 (s/s) 2dr 2l Automatic

Registered New Mileage 0 miles Engine Size

2 |

Fuel Type Petrol Transmission
Automatic

Fuel Consumption 44.1 miles PerGallon

**Features** 