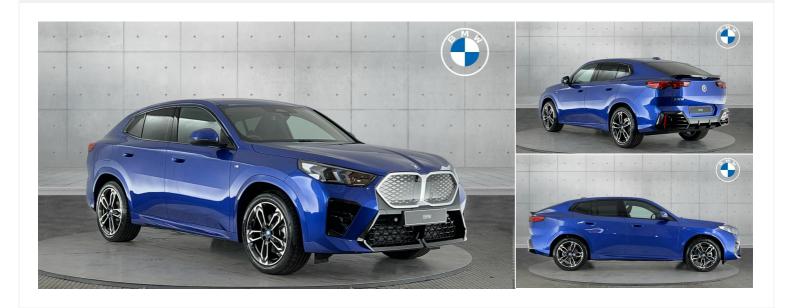

BMW lx2 £54,762

30 66.5kWh M Sport Auto xDrive 5dr (11kW Charger)

#### **Automatic**















Registered New Mileage 0 miles Engine Size N/A Fuel Type Electric **Transmission**Automatic

Fuel Consumption N/A

## **Features**

### **BMW**

## **Barretts of Canterbury**

Broad Oak Road, Canterbury, Kent, CT2 7PX United Kingdom

01227 828888



# **Opening Hours**

| 08:00 - 18:00 |
|---------------|
| 08:00 - 18:00 |
| 08:00 - 18:00 |
| 08:00 - 18:00 |
| 08:00 - 18:00 |
| 09:00 - 17:00 |
| Closed        |
|               |

Every effort has been made to ensure the accuracy of the information above, however, errors may occur. Do not rely entirely on this information but check about items which may affect your decision to purchase.