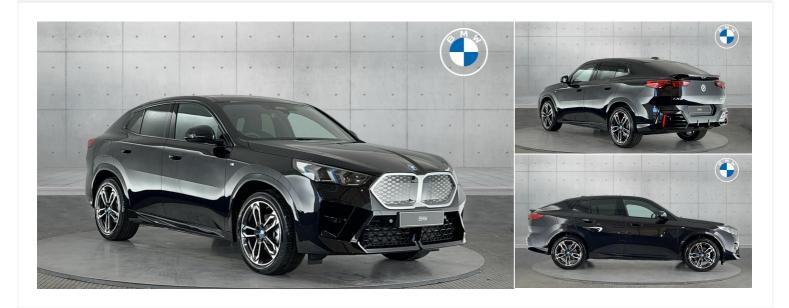

BMW lx2 £43,990

20 66.5kWh M Sport Auto eDrive 5dr (11kW Charger)

#### **Automatic**















Registered New Mileage 0 miles Engine Size N/A Fuel Type Electric **Transmission**Automatic

Fuel Consumption N/A

## **Features**

#### **BMW**

## **Barretts of Canterbury**

Broad Oak Road, Canterbury, Kent, CT2 7PX United Kingdom

### 01227 828888



# **Opening Hours**

| Monday    | 08:00 - 18:00 |
|-----------|---------------|
| Tuesday   | 08:00 - 18:00 |
| Wednesday | 08:00 - 18:00 |
| Thursday  | 08:00 - 18:00 |
| Friday    | 08:00 - 18:00 |
| Saturday  | 09:00 - 17:00 |
| Sunday    | Closed        |
|           |               |

Every effort has been made to ensure the accuracy of the information above, however, errors may occur. Do not rely entirely on this information but check about items which may affect your decision to purchase.