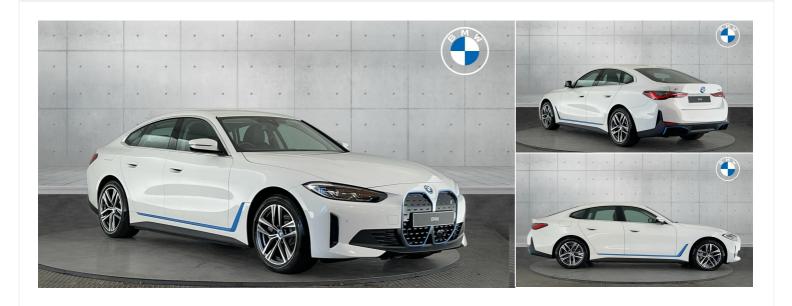

BMW i4 £49,580

40 83.9kWh Sport Gran Coupe Auto eDrive 5dr

#### **Automatic**















Registered New Mileage 0 miles Engine Size N/A Fuel Type Electric **Transmission**Automatic

Fuel Consumption N/A

## **Features**

### **BMW**

## **Barretts of Canterbury**

Broad Oak Road, Canterbury, Kent, CT2 7PX United Kingdom



# **Opening Hours**

| Monday    | 08:00 - 18:00 |
|-----------|---------------|
| Tuesday   | 08:00 - 18:00 |
| Wednesday | 08:00 - 18:00 |
| Thursday  | 08:00 - 18:00 |
| Friday    | 08:00 - 18:00 |
| Saturday  | 09:00 - 17:00 |
| Sunday    | Closed        |

Every effort has been made to ensure the accuracy of the information above, however, errors may occur. Do not rely entirely on this information but check about items which may affect your decision to purchase.