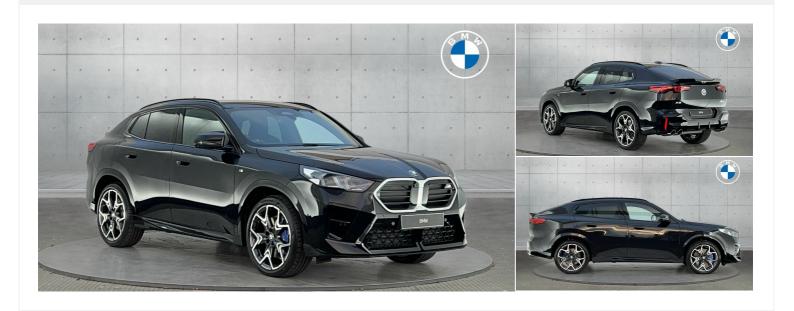

# BMW X2 £49,956

### 2.0 M35i Auto xDrive Euro 6 (s/s) 5dr 2l Automatic

Registered New Mileage 0 miles Engine Size

Size Fi

Fuel Type Petrol Transmission
Automatic

**Fuel Consumption** 36.2 miles PerGallon